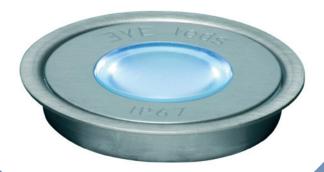

## Materials & Dimensions:

A: Light Surface: B: Decoration Ring: Polycarbonate lens 850°C - Ø 21,5mm. Brushed Stainless Steel (1.4404/lnox 316) - Ø 37,4mm.

C: Trim Ring: Brushed Stainless Steel (1.4404/Inox 316) - Ø 45mm.