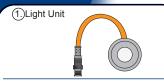

## System Components:

Brushed stainless steel finish / white LED Brushed stainless steel finish / blue LED Brushed stainless steel finish / amber LED Brushed brass finish / amber LED Brushed brass finish / white LED