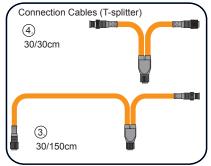

#### Connection & Build-In Diagram:

CAUTION: Always ensure the accessibility of cables and cable connections for potential interchangeability of components after the installation is completed. Do not install cables and connections directly in concrete, mortar or other adhesive bonding materials without using an accessible conduit system.