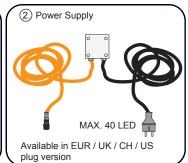

#### Connection & Build-In Diagram:

CAUTION: Always ensure the accessibility of cables and cable connections for potential interchangeability of components after the installation is completed. Do not install cables and connections directly in concrete, mortar or other adhesive bonding materials without using an accessible conduit system.