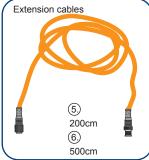

#### Connection & Build-In Diagram:

CAUTION: Always ensure the accessibility of cables and cable connections for potential interchangeability of components after the installation is completed. Do not install cables and connections directly in concrete, mortar or other adhesive bonding materials without using an accessible conduit system.