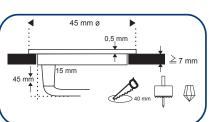

## Materials & Dimensions:

A: Light Surface: B: Decoration Ring: Polycarbonate lens 850°C - Ø 21,5mm. Brushed Stainless Steel (1.4404/lnox 316) - Ø 37,4mm.

C: Trim Ring: Brushed Stainless Steel (1.4404/Inox 316) - Ø 45mm.