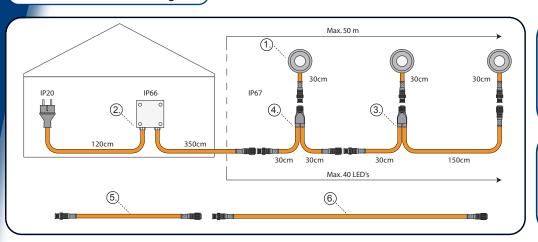

#### Connection & Build-In Diagram:

CAUTION: Always ensure the accessibility of cables and cable connections for potential interchangeability of components after the installation is completed. Do not install cables and connections directly in concrete, mortar or other adhesive bonding materials without using an accessible conduit system.